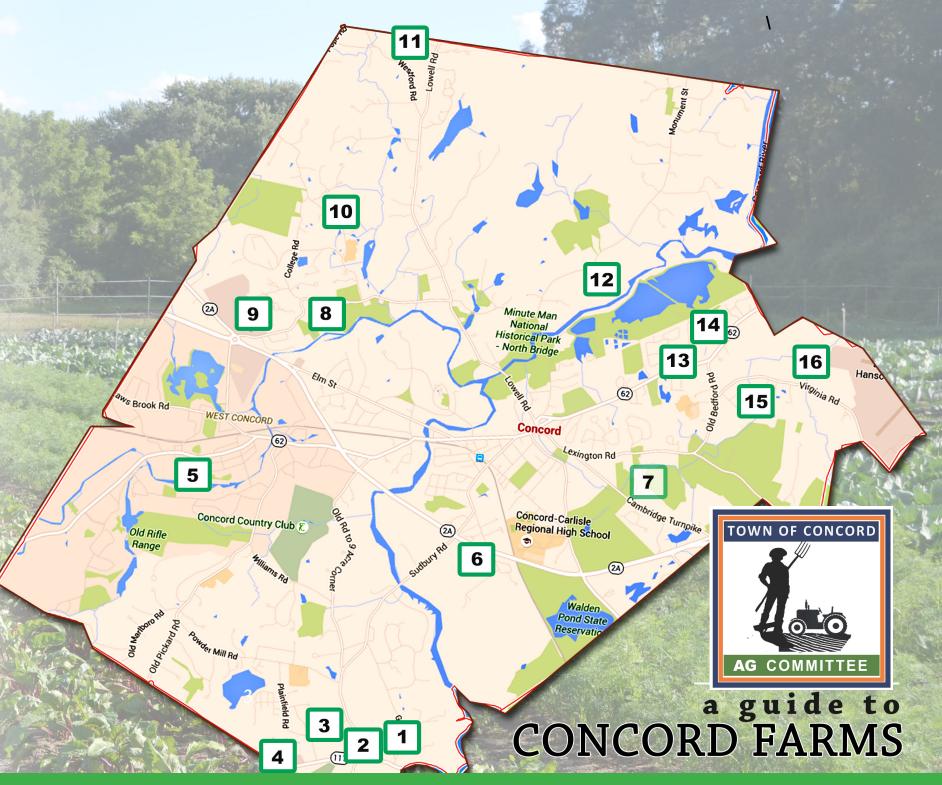

# 1 BRIGHAM FARMSTAND AND GREENHOUSE

82 Fitchburg Turnpike www.brighamfarmconcordma.com (Seasonal Farmstand)

# 2 MACONE FARM

94 Fitchburg Turnpike (Wholesale)

### 3 VERRILL FARM

11 Wheeler Road www.verrillfarm.com (Farmstand and CSA, Open year-round)

### 4 COLONIAL GARDENS

442 Fitchburg Turnpike www.colonialgardensflorist.com (Open year-round)

#### **5** MARSHALL FARM

171 Harrington Avenue www.marshallfarm.com (Seasonal Farmstand)

### **6** WALDEN WOODS PROJECT

1047 Concord Turnpike www.walden.org (Non-profit Seasonal Farmstand

(Non-profit Seasonal Farmstan and CSA)

# **7** MILLBROOK FARM

215 Cambridge Turnpike (Seasonal Farmstand)

# **8** BARRETT'S MILL FARM 449 Barretts Mill Road

www.barrettsmillfarm.com (Seasonal Farmstand and CSA) 9 MCI 965 Elm Street (Massachusetts Correctional Institution)

### 10 SILFERLEAF FARM

460 Strawberry Hill Road www.facebook.com/ Silferleaffarm (PYO and Wholesale Fall Raspberries)

#### 11 SALTBOX FARM

40 Westford Road www.saltboxfarmconcord.com (CSA and Wholesale)

### 12 HUTCHINS FARM

754 Monument Street www.hutchinsfarm.com (Seasonal Farmstand)

## 13 ROTONDO FARM

737 Bedford Street (Seasonal Farmstand)

## 14 SCIMONE FARM

505 Old Bedford Road, Rte 62 farmer1925@yahoo.com 978.201.1165 (Seasonal Farmstand)

# 15 KENNEY FARM

88 Virginia Road (Wholesale)

## **16** GAINING GROUND

341 Virginia Road www.gainingground.org (Non-profit)

**Concord Agriculture Committee** 

https://concordma.gov/959/Agriculture-Committee